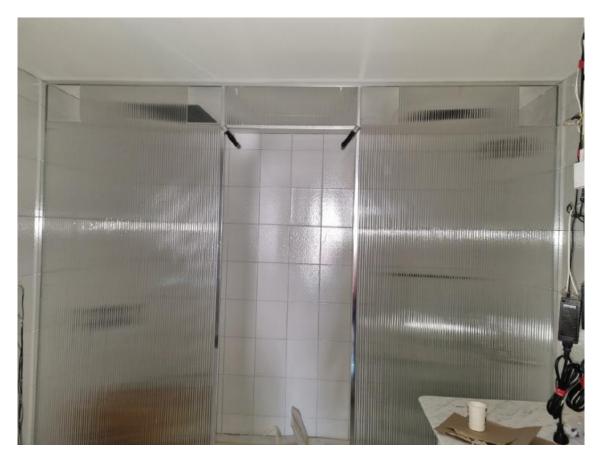

being installed, level 1 fitoff commenced. Basement 90% sheeted with cobble scredding completed, cobbles to commence.

#### Update from Developer

The Strata Plan was approved on the 18th November 2021 which is an important milestone. We are forecasting to reach Practical Completion in mid-December 2021 with all four purchasers to settle shortly thereafter – target mid-January 2022.



## Roof Level – waterproofed ready for soil





Level 4 – timber floor installed, wet areas waterroofed ready for scredding, joinery cacusses to be installed







### Level 3 – tiled and kitchen installed ready for benchtop measure







Level 2 – benchtops being installed, balcony privacy screen and handrails installed







#### Level 1 – Fitoff commenced Shower screens, PC items Electrical fittings







## Basement – sheeting, fisy coast ready for cobble stone





# Façade timber battens install southern façade