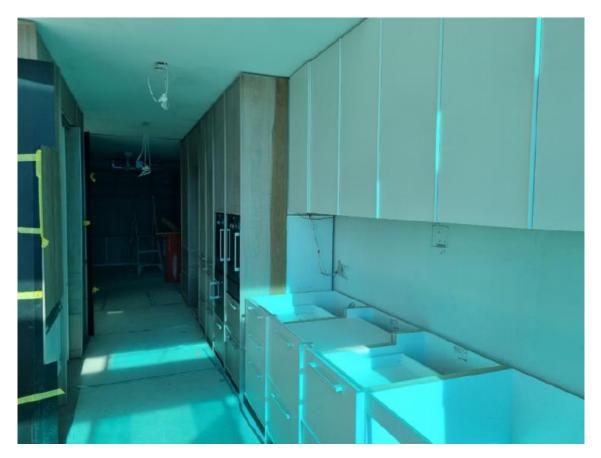

## Roof Level – waterproofed ready for soil

Level 4 – timber floor installed, wet areas waterroofed ready for scredding, joinery cacusses to be installed

### Level 3 – tiled and kitchen installed ready for benchtop measure

Level 2 – benchtops being installed, balcony privacy screen and handrails installed