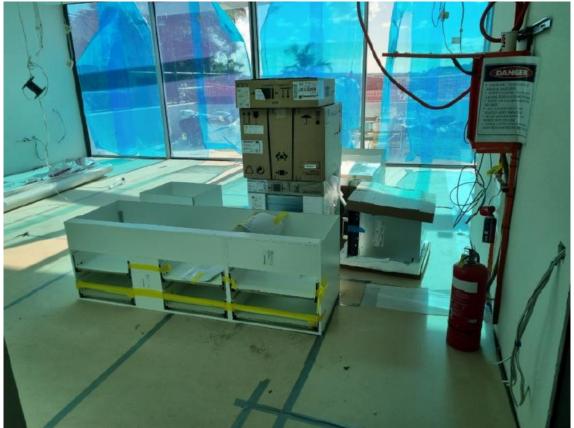

### Level 3 – tiled and kitchen installed ready for benchtop measure

Level 2 – benchtops being installed, balcony privacy screen and handrails installed

#### Level 1 – Fitoff commenced Shower screens, PC items Electrical fittings