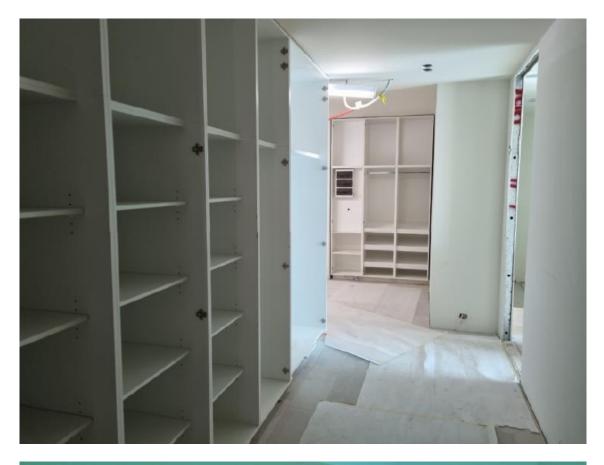

### Level 3 – tiled and kitchen installed ready for benchtop measure

Level 2 – benchtops being installed, balcony privacy screen and handrails installed