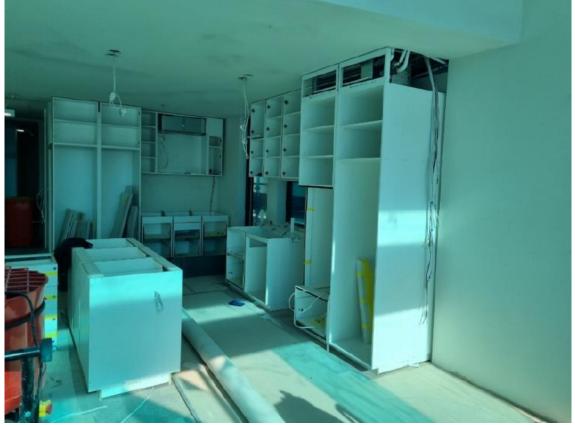

d and wet areas waterproofed ready for tiling and kitchens installation. Level 3 tiled and kitchens installed with benchtops to be measured. Level 2 benchtops delivered and being installed, level 1 fitoff commenced. Basement 90% sheeted with cobble scredding completed, cobbles to commence.

#### Update from Developer

The Strata Plan was approved on the 18th November 2021 which is an important milestone. We are forecasting to reach Practical Completion in mid-December 2021 with all four purchasers to settle shortly thereafter – target mid-January 2022.



## Roof Level – waterproofed ready for soil





Level 4 – timber floor installed, wet areas waterroofed ready for scredding, joinery cacusses to be installed







### Level 3 – tiled and kitchen installed ready for benchtop measure







Level 2 – benchtops being installed, balcony privacy screen and handrails installed







#### Level 1 – Fitoff commenced Shower screens, PC items Electrical fittings







## Basement – sheeting, fisy coast ready for cobble stone





# Façade timber battens install southern façade