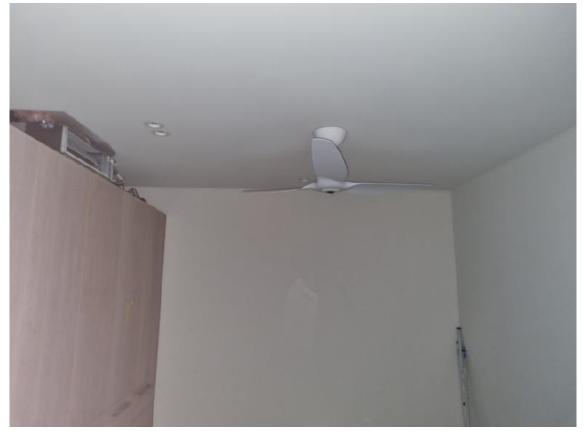

### Level 3 – tiled and kitchen installed ready for benchtop measure

Level 2 – benchtops being installed, balcony privacy screen and handrails installed