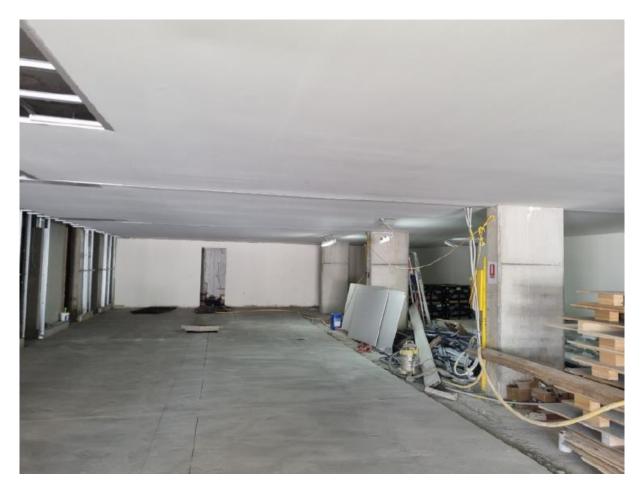

ith cobble scredding completed, cobbles to commence.

#### Update from Developer

The Strata Plan was approved on the 18th November 2021 which is an important milestone. We are forecasting to reach Practical Completion in mid-December 2021 with all four purchasers to settle shortly thereafter – target mid-January 2022.



## Roof Level – waterproofed ready for soil





Level 4 – timber floor installed, wet areas waterroofed ready for scredding, joinery cacusses to be installed







### Level 3 – tiled and kitchen installed ready for benchtop measure







Level 2 – benchtops being installed, balcony privacy screen and handrails installed







#### Level 1 – Fitoff commenced Shower screens, PC items Electrical fittings







## Basement – sheeting, fisy coast ready for cobble stone





# Façade timber battens install southern façade