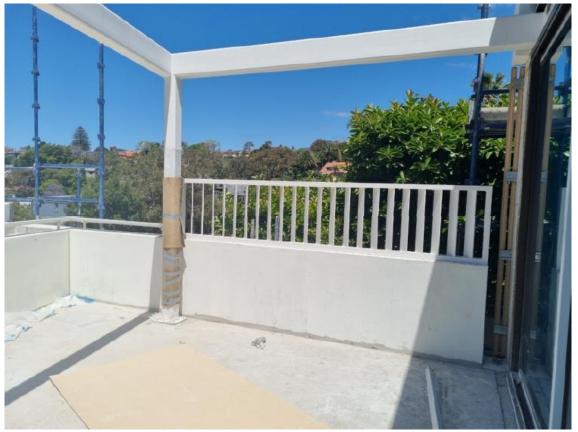

## Roof Level – waterproofed ready for soil

Level 4 – timber floor installed, wet areas waterroofed ready for scredding, joinery cacusses to be installed