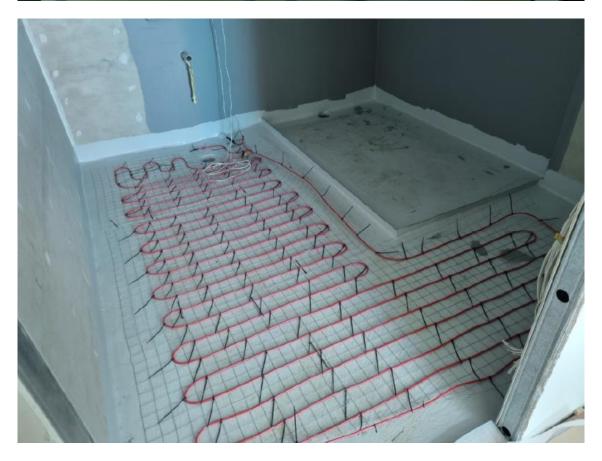

## Roof Level – waterproofed ready for soil

Level 4 – timber floor installed, wet areas waterroofed ready for scredding, joinery cacusses to be installed