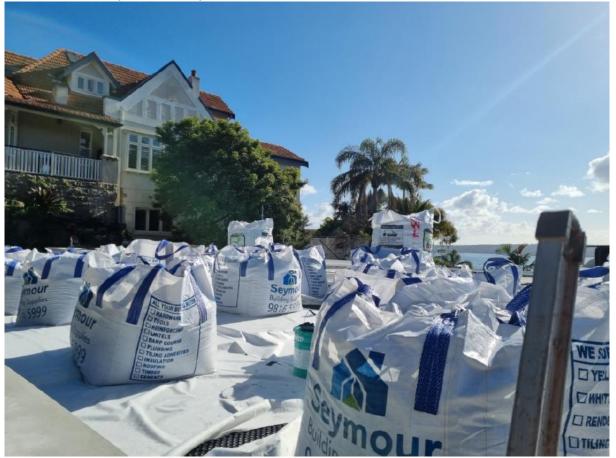

## Roof Level – waterproofed ready for soil

Level 4 – timber floor installed, wet areas waterroofed ready for scredding, joinery cacusses to be installed