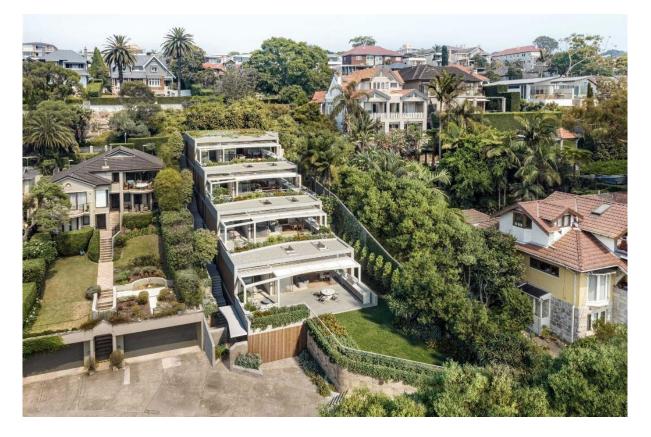

# November 2021

The Balmoral Collection

Date: 30 November 2021 Prepared by: HCAP Asset Management Project Name: The Balmoral Collection Project Address: 216 Raglan Street, Mosman NSW 2088 Construction Commencement: April 2020 Anticipated Completion: Q4 2021 / early Q1 2022

#### **Construction Update**

Builder's report to 31st Octber 2021:

October saw a major milestone with the dismantling of the tower crane, this led to the last of the basement structure works complete with the pouring of the crane peno and the external driveway to the boundary. Southern façade timber battens 75% installed with scaffold dismantle scheduled for early November. Level 4 timber floor installed and wet areas waterproofed ready for tiling and kitchens installation. Level 3 tiled and kitchens installed with benchtops to be measured. Level 2 benchtops delivered and being installed, level 1 fitoff commenced. Basement 90% sheeted with cobble scredding completed, cobbles to commence.