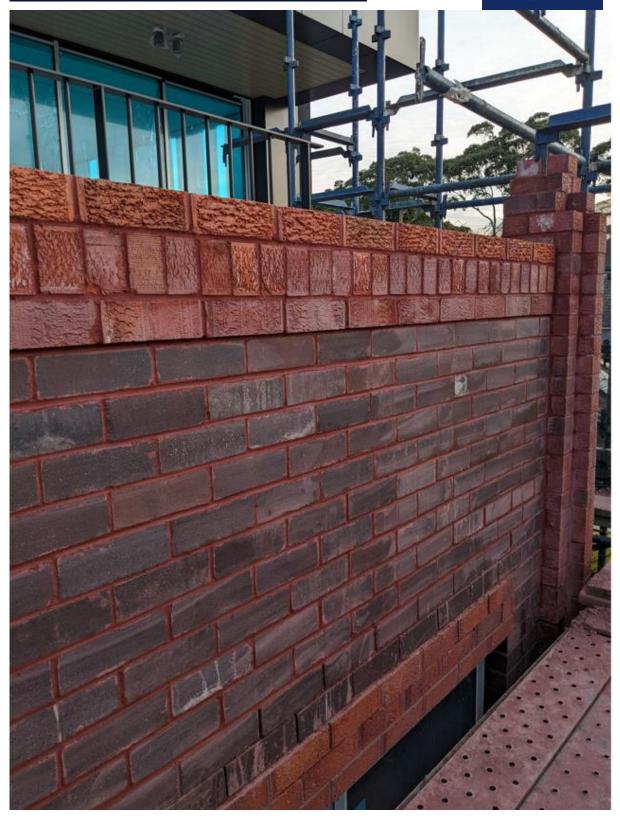

Façade restoration has progressed quite steadily considering the inclement weather recently experienced on the project. The main structural components of the façade restoration such as shelf angles supports, ResiTie remedial wall locking, and lintels for window and door openings has been completed. The aluminium window replacements have also commenced with the Eastern elevation now complete. As for final remedial works, repointing has commenced on both Eastern and Northern elevations, due for completion end of June 2022.

Northern elevation Level 1 to Level 2: Repointing of the Retained Facade

Apartment 104: Joinery delivery ready for installation