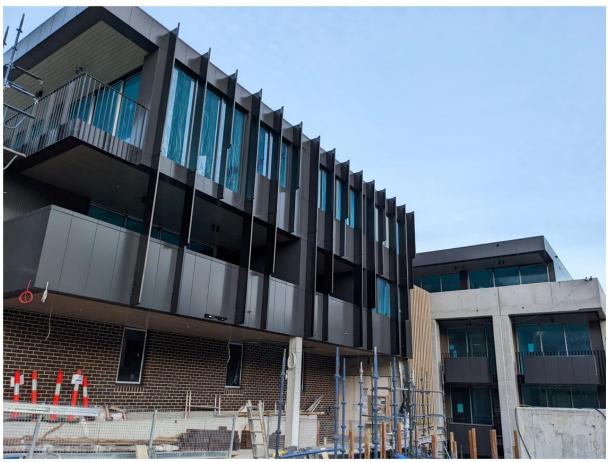

North-West Façade: Crane removed and view of masonry, aluminium cladding, and class 2 off-form concrete works

Western elevation: Concrete upstands in the Communal Open Space

Coogee SAT - Project Update - June 2022