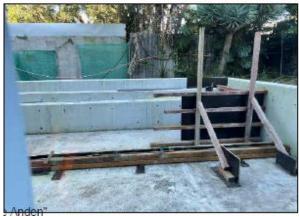

#### **Construction Update**

Builder's report to 2nd June 2022:

Since the decline in rain fall, the bulk excavation on the civil works area has begun and upstands in the landscaping area have been formed, reinforcement installed, and poured with concrete on 01/06/2022. Stripping of the landscaping area commenced on 02/06/2022 which will now enable the landscape subcontractor to begin bulk filling of the landscape areas in due course.

North-West Façade: Crane removed and view of masonry, aluminium cladding, and class 2 off-form concrete works

Western elevation: Concrete upstands in the Communal Open Space

Coogee SAT - Project Update - June 2022