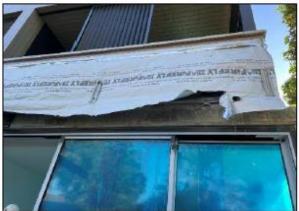

Façade restoration has progressed quite steadily considering the inclement weather recently experienced on the project. The main structural components of the façade restoration such as shelf angles supports, ResiTie remedial wall locking, and lintels for window and door openings has been completed. The aluminium window replacements have also commenced with the Eastern elevation now complete. As for final remedial works, repointing has commenced on both Eastern and Northern elevations, due for completion end of June 2022.

Northern elevation Level 1 to Level 2: Repointing of the Retained Facade

Apartment 104: Joinery delivery ready for installation