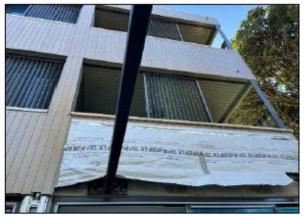

Façade restoration has progressed quite steadily considering the inclement weather recently experienced on the project. The main structural components of the façade restoration such as shelf angles supports, ResiTie remedial wall locking, and lintels for window and door openings has been completed. The aluminium window replacements have also commenced with the Eastern elevation now complete. As for final remedial works, repointing has commenced on both Eastern and Northern elevations, due for completion end of June 2022.

Northern elevation Level 1 to Level 2: Repointing of the Retained Facade

Apartment 104: Joinery delivery ready for installation