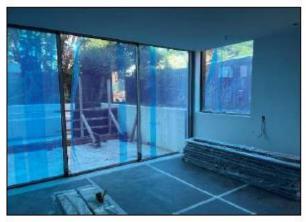

#### **Construction Update**

Builder's report to 2nd June 2022:

Since the decline in rain fall, the bulk excavation on the civil works area has begun and upstands in the landscaping area have been formed, reinforcement installed, and poured with concrete on 01/06/2022. Stripping of the landscaping area commenced on 02/06/2022 which will now enable the landscape subcontractor to begin bulk filling of the landscape areas in due course.