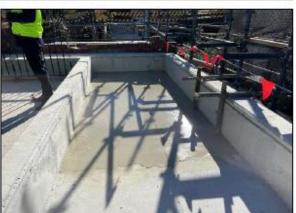

North-West Façade: Crane removed and view of masonry, aluminium cladding, and class 2 off-form concrete works

Western elevation: Concrete upstands in the Communal Open Space

Coogee SAT - Project Update - June 2022