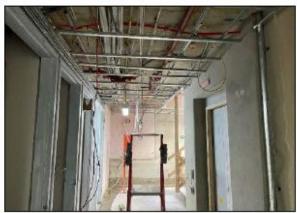

Façade restoration has progressed quite steadily considering the inclement weather recently experienced on the project. The main structural components of the façade restoration such as shelf angles supports, ResiTie remedial wall locking, and lintels for window and door openings has been completed. The aluminium window replacements have also commenced with the Eastern elevation now complete. As for final remedial works, repointing has commenced on both Eastern and Northern elevations, due for completion end of June 2022.