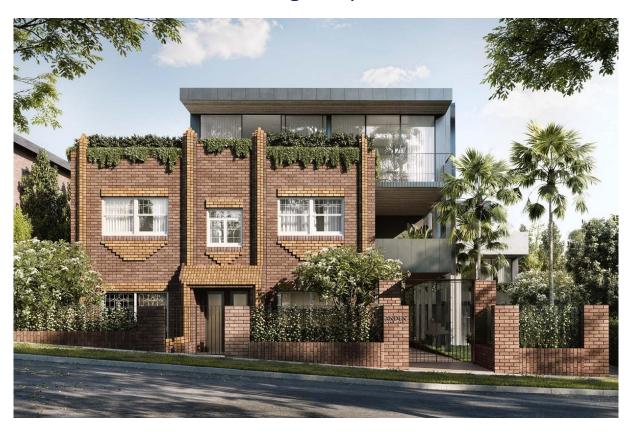

## **Anden Coogee Apartments**

Façade restoration has progressed quite steadily considering the inclement weather recently experienced on the project. The main structural components of the façade restoration such as shelf angles supports, ResiTie remedial wall locking, and lintels for window and door openings has been completed. The aluminium window replacements have also commenced with the Eastern elevation now complete. As for final remedial works, repointing has commenced on both Eastern and Northern elevations, due for completion end of June 2022.