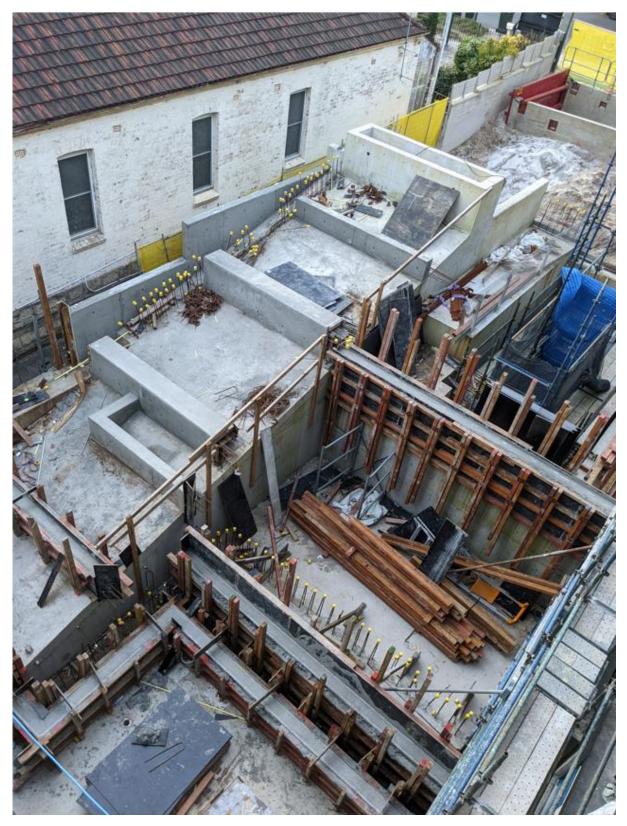

#### **Construction Update**

Builder's report to 2nd June 2022:

Since the decline in rain fall, the bulk excavation on the civil works area has begun and upstands in the landscaping area have been formed, reinforcement installed, and poured with concrete on 01/06/2022. Stripping of the landscaping area commenced on 02/06/2022 which will now enable the landscape subcontractor to begin bulk filling of the landscape areas in due course.