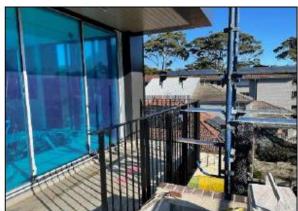

North-West Façade: Crane removed and view of masonry, aluminium cladding, and class 2 off-form concrete works

Western elevation: Concrete upstands in the Communal Open Space

Coogee SAT - Project Update - June 2022