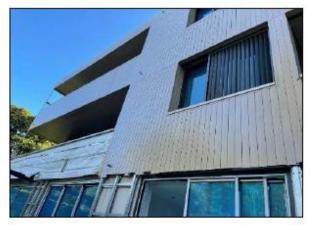

Façade restoration has progressed quite steadily considering the inclement weather recently experienced on the project. The main structural components of the façade restoration such as shelf angles supports, ResiTie remedial wall locking, and lintels for window and door openings has been completed. The aluminium window replacements have also commenced with the Eastern elevation now complete. As for final remedial works, repointing has commenced on both Eastern and Northern elevations, due for completion end of June 2022.

North-West Façade: Crane removed and view of masonry, aluminium cladding, and class 2 off-form concrete works

Western elevation: Concrete upstands in the Communal Open Space

Coogee SAT - Project Update - June 2022