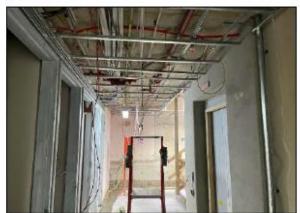

Façade restoration has progressed quite steadily considering the inclement weather recently experienced on the project. The main structural components of the façade restoration such as shelf angles supports, ResiTie remedial wall locking, and lintels for window and door openings has been completed. The aluminium window replacements have also commenced with the Eastern elevation now complete. As for final remedial works, repointing has commenced on both Eastern and Northern elevations, due for completion end of June 2022.