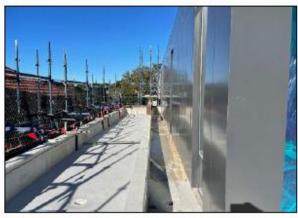

North-West Façade: Crane removed and view of masonry, aluminium cladding, and class 2 off-form concrete works

Western elevation: Concrete upstands in the Communal Open Space

Coogee SAT - Project Update - June 2022