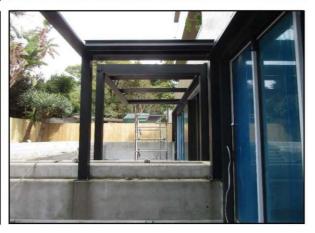

As for perimeter scaffold, the project is now completely stripped and all scaffold has been dismantled including the retained façade. A minor scaffold erection will occur in the proximity of Fire Stair 01 which will allow for the construction of Fire Stair 01 stair walls.