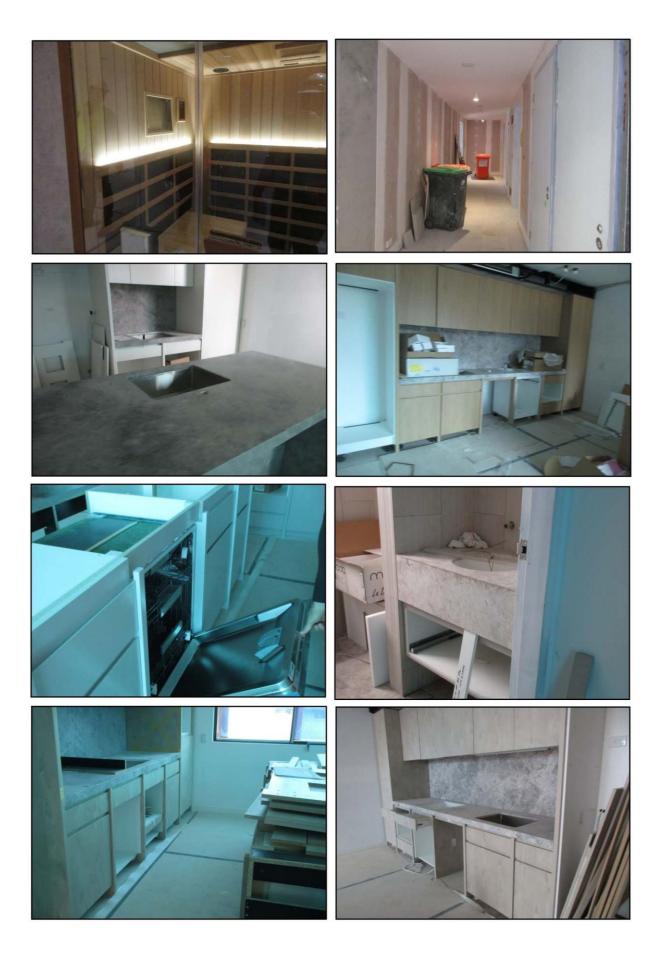

All joinery has been delivered to site excluding few mirrors and/or bifold doors for few apartments throughout. The team has mitigated all joinery delays with ongoing meetings, financial reviews, and commercial agreements. The joinery Subcontractor has serviced the project 6 days a week averaging approximately four workers.