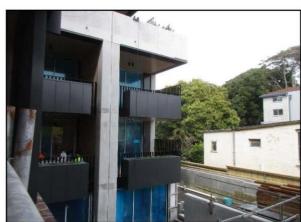

Western Façade finishes with Palm Tree Installation

Commissioning of Sauna

Palm Tree Installation on the Western Boundary