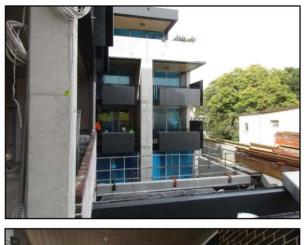

Western Façade finishes with Palm Tree Installation

Commissioning of Sauna

Palm Tree Installation on the Western Boundary