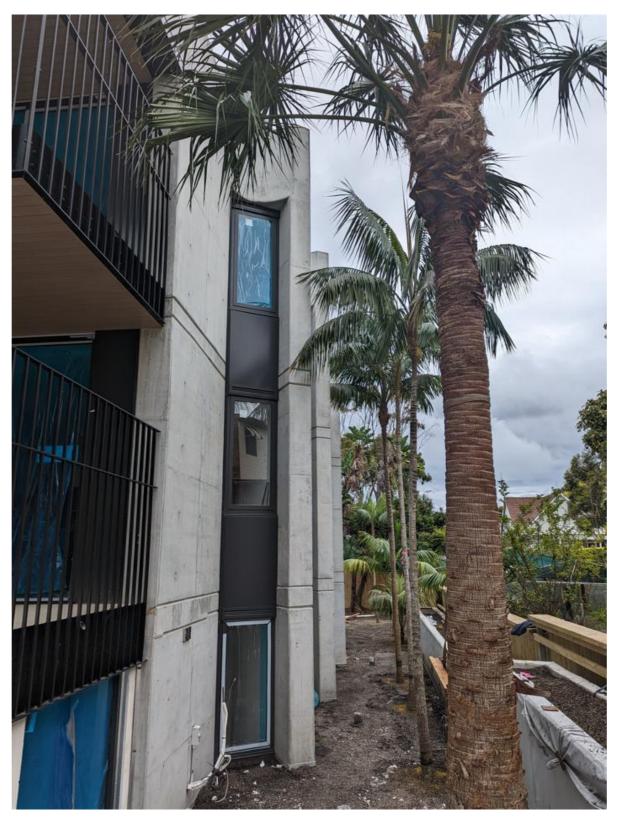

#### **Construction Update**

Builder's report to 18 October 2022:

The month of September was a successful month for the project as external work critical path activities experienced minimal inclement weather delays thus, the external work activities were able to make progress. The Parallel Flange Channel (PFC) beam was installed to the sheet piles which allowed for the base of Fire Stair 01 to be formed, poured, and stripped. Waterproofing membrane has also been applied to the majority of the Communal Open Space (COS) upstand and tanking areas. Collectively, these works have allowed for the blowing of soil to complete in the main COS areas and palm tree installation. To conclude Landscaping, the first palm installation proceeded, and the team successfully installed eleven (11x) palm trees.

Western Façade finishes with Palm Tree Installation

Commissioning of Sauna

Palm Tree Installation on the Western Boundary