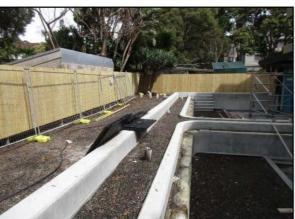

#### **Construction Update**

Builder's report to 18 October 2022:

The month of September was a successful month for the project as external work critical path activities experienced minimal inclement weather delays thus, the external work activities were able to make progress. The Parallel Flange Channel (PFC) beam was installed to the sheet piles which allowed for the base of Fire Stair 01 to be formed, poured, and stripped. Waterproofing membrane has also been applied to the majority of the Communal Open Space (COS) upstand and tanking areas. Collectively, these works have allowed for the blowing of soil to complete in the main COS areas and palm tree installation. To conclude Landscaping, the first palm installation proceeded, and the team successfully installed eleven (11x) palm trees.

Western Façade finishes with Palm Tree Installation

Commissioning of Sauna

Palm Tree Installation on the Western Boundary