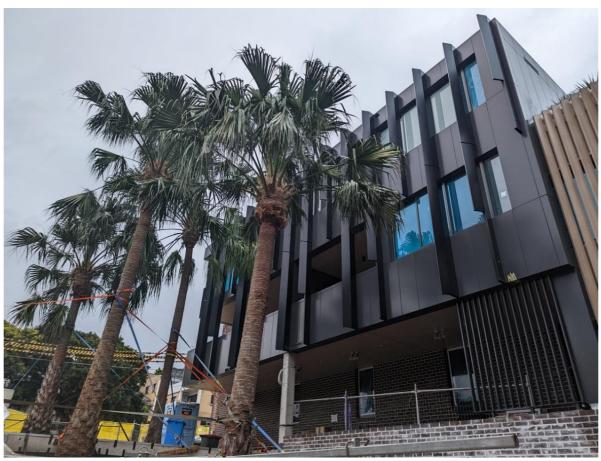

#### **Construction Update**

Builder's report to 18 October 2022:

The month of September was a successful month for the project as external work critical path activities experienced minimal inclement weather delays thus, the external work activities were able to make progress. The Parallel Flange Channel (PFC) beam was installed to the sheet piles which allowed for the base of Fire Stair 01 to be formed, poured, and stripped. Waterproofing membrane has also been applied to the majority of the Communal Open Space (COS) upstand and tanking areas. Collectively, these works have allowed for the blowing of soil to complete in the main COS areas and palm tree installation. To conclude Landscaping, the first palm installation proceeded, and the team successfully installed eleven (11x) palm trees.

As for perimeter scaffold, the project is now completely stripped and all scaffold has been dismantled including the retained façade. A minor scaffold erection will occur in the proximity of Fire Stair 01 which will allow for the construction of Fire Stair 01 stair walls.

Western Façade finishes with Palm Tree Installation

Commissioning of Sauna

Palm Tree Installation on the Western Boundary