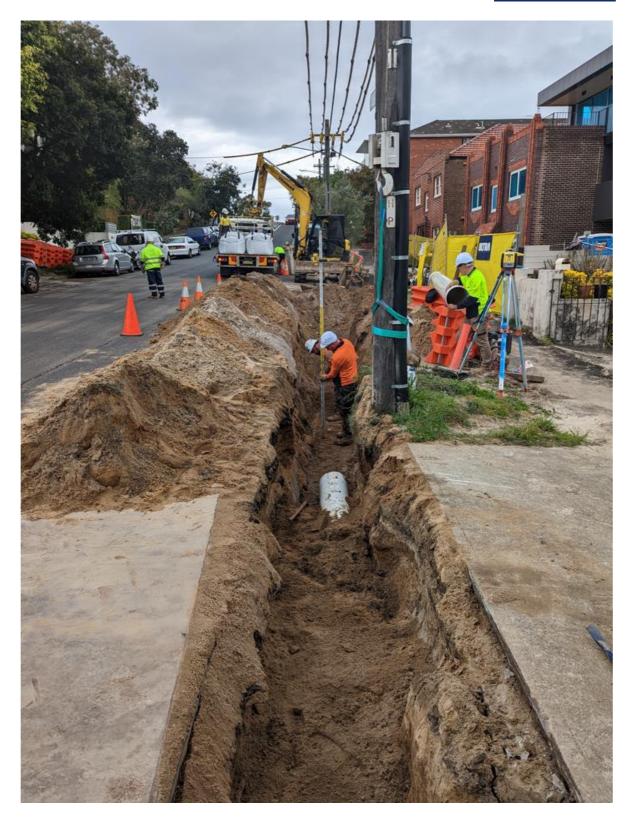

As for perimeter scaffold, the project is now completely stripped and all scaffold has been dismantled including the retained façade. A minor scaffold erection will occur in the proximity of Fire Stair 01 which will allow for the construction of Fire Stair 01 stair walls.