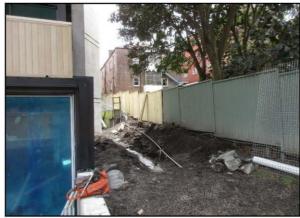

#### **Construction Update**

Builder's report to 18 October 2022:

The month of September was a successful month for the project as external work critical path activities experienced minimal inclement weather delays thus, the external work activities were able to make progress. The Parallel Flange Channel (PFC) beam was installed to the sheet piles which allowed for the base of Fire Stair 01 to be formed, poured, and stripped. Waterproofing membrane has also been applied to the majority of the Communal Open Space (COS) upstand and tanking areas. Collectively, these works have allowed for the blowing of soil to complete in the main COS areas and palm tree installation. To conclude Landscaping, the first palm installation proceeded, and the team successfully installed eleven (11x) palm trees.

Western Façade finishes with Palm Tree Installation

Commissioning of Sauna

Palm Tree Installation on the Western Boundary