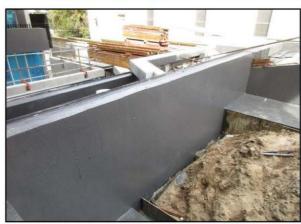

#### **Construction Update**

Builder's report to 18 October 2022:

The month of September was a successful month for the project as external work critical path activities experienced minimal inclement weather delays thus, the external work activities were able to make progress. The Parallel Flange Channel (PFC) beam was installed to the sheet piles which allowed for the base of Fire Stair 01 to be formed, poured, and stripped. Waterproofing membrane has also been applied to the majority of the Communal Open Space (COS) upstand and tanking areas. Collectively, these works have allowed for the blowing of soil to complete in the main COS areas and palm tree installation. To conclude Landscaping, the first palm installation proceeded, and the team successfully installed eleven (11x) palm trees.

As for perimeter scaffold, the project is now completely stripped and all scaffold has been dismantled including the retained façade. A minor scaffold erection will occur in the proximity of Fire Stair 01 which will allow for the construction of Fire Stair 01 stair walls.